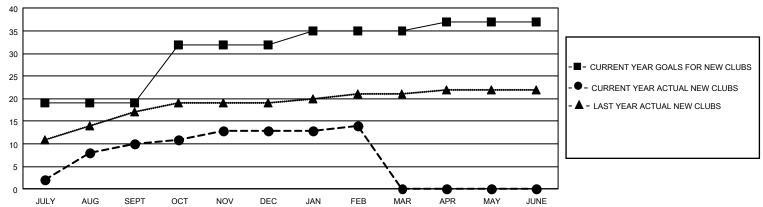

| 10        | 8             | JULY/AUG/SEPT         | 2540                   | 4,533                   | 896                                                |
| OCT/NOV/DEC           | 39            | 3         | 4             | OCT/NOV/DEC           | 1100                   | 826                     | 1,853                                              |
| JAN/FEB/MAR           | 9             | 1         | 4             | JAN/FEB/MAR           | 864                    | 1,061                   | 162                                                |
| APR/MAY/JUNE          | 6             | 0         | 0             | APR/MAY/JUNE          | 573                    | 0                       | 0                                                  |

#### GOALS AND ACTUAL NEW CLUBS CUMULATIVE



### GOALS AND ACTUAL MEMBERS CUMULATIVE



| DROPPED CLUBS: 16 |       | 950 CLUBS OF 1,115 ADDED 1 OR<br>MORE NEW MEMBERS | GENDER DISTRIBUTION                   |                 |  |
|-------------------|-------|---------------------------------------------------|---------------------------------------|-----------------|--|
|                   |       |                                                   | MALE                                  | 27,509 (66.05%) |  |
|                   |       |                                                   | FEMALE                                | 14,124 (33.91%) |  |
| DROPPED MEMBERS   |       |                                                   | NON BINARY                            | 0 (0.00%)       |  |
| DECEASED          | 80    |