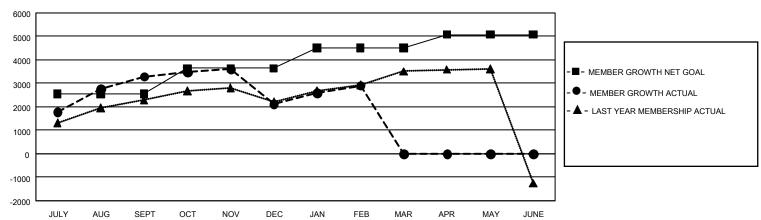

### GOALS AND ACTUAL MEMBERS CUMULATIVE

| DROPPED CLUBS: 16 |       | 950 CLUBS OF 1,115 ADDED 1 OR<br>MORE NEW MEMBERS | GENDER DISTRIBUTION                   |                 |  |
|-------------------|-------|---------------------------------------------------|---------------------------------------|-----------------|--|
|                   |       |                                                   | MALE                                  | 27,509 (66.05%) |  |
|                   |       |                                                   | FEMALE                                | 14,124 (33.91%) |  |
| DROPPED MEMBERS   |       |                                                   | NON BINARY                            | 0 (0.00%)       |  |
| DECEASED          | 80    |                                                   | PREFER NOT TO ANSWER                  | 14 (0.03%)      |  |
| CLUB CANCELLED    | 18    |                                                   |                                       |                 |  |
| OTHER             | 2,813 | CLICK HERE FOR CUMULATIVE MEMBERSHIP DATA         | TOTAL FAMILY UNIT MEMBERS 6,945       |                 |  |
| TOTAL             | 2,911 | MEMBEROLIII BATA                                  | FAMILY MEMBERS PAYING HALF 4,172 DUES |                 |  |